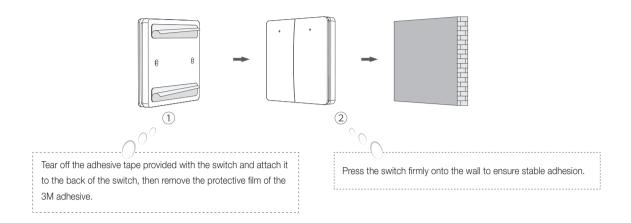

## Method 1: Adhesive Mounting

\* If the wall surface is clean and smooth, directly peel off the double-sided adhesive tape and stick the switch to the wall.