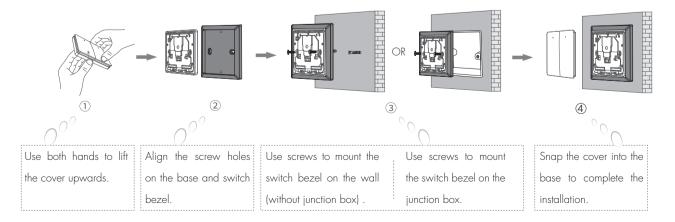

#### Optional Accessories For Switch Bezel

The Switch Bezel is an accessory for Hytronik kinetic switches in Basalt Grey. It enhances accessibility, especially for those with impaired vision or limited hand mobility. Compliant with the UK's Part M regulations, it ensures safe and easy usage for everyone.

HAKS01/W, HAKS01/B (size:mm)

For the installation of a single switch

HAKS02/W, HAKS02/B (size:mm)

For the installation of double switches