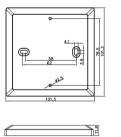

#### Optional Accessories For Switch Bezel

The Switch Bezel is an accessory for Hytronik kinetic switches in Basalt Grey. It enhances accessibility, especially for those with impaired vision or limited hand mobility. Compliant with the UK's Part M regulations, it ensures safe and easy usage for everyone.

HAKS01/W, HAKS01/B (size:mm)

For the installation of a single switch

HAKS02/W, HAKS02/B (size:mm)

For the installation of double switches