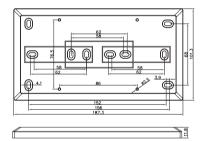

#### Optional Accessories For Switch Bezel

The Switch Bezel is an accessory for Hytronik kinetic switches in Basalt Grey. It enhances accessibility, especially for those with impaired vision or limited hand mobility. Compliant with the UK's Part M regulations, it ensures safe and easy usage for everyone.

HAKS01/W, HAKS01/B (size:mm)

For the installation of a single switch

HAKS02/W, HAKS02/B (size:mm)

For the installation of double switches