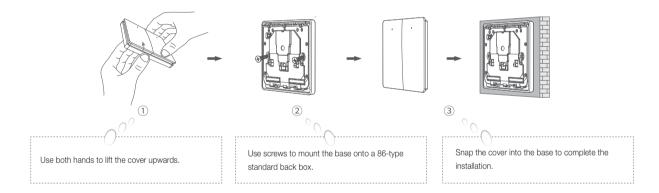

# Method 2: Installation with Original Switch Box

\* If prefer to install it on the original switch box, use screws for installation.