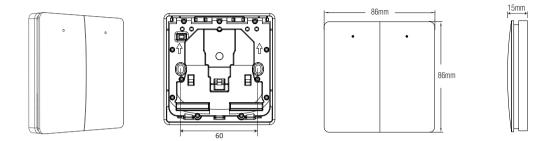

# Technical Specifications & Dimensions

| Bluetooth Transceiver  |                     |  |
|------------------------|---------------------|--|
| Operation frequency    | 2.4 GHz - 2.483 GHz |  |
| Transmission power     | 0 dBm               |  |
| Range (Typical indoor) | 10~30m              |  |
| Protocol               | ₿ Bluetooth®        |  |

| Overview              |                                                                                   |  |
|-----------------------|-----------------------------------------------------------------------------------|--|
| Power supply          | Self-powered (kinetic energy)                                                     |  |
| Channels              | 2 (two-gang)                                                                      |  |
| Mounting              | Adhesive pad option is being supplied in the box, for use on smooth surfaces only |  |
| Lifetime              | 100,000 actuation (switching cycles)                                              |  |
| Housing material      | PC                                                                                |  |
| Switch pressing force | ≦700g (reference only, individual<br>variations exist)                            |  |
| Dimensions            | 86 x 86 x15mm                                                                     |  |
| Operation temperature | Ta: -10°C ~ +40°C                                                                 |  |