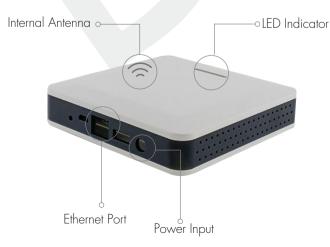

utput Power     | 19.5±1dBm                                       |
| WiFi Range            | Max.30m                                         |
| BT Output Power       | OdBm                                            |
| BT Range              | Max.10m                                         |
| LED Indicator         | Power On:Red<br>WIFI: Green<br>Bluetooth: Blue  |
| Operation temperature | Ta: -35°C ~ +70°C                               |
| IP rating             | IP20                                            |
| Safety and EMC        | EN-60950-1,EN-301489-17<br>EN-301489-1,EN-30328 |





## Key Features

- Data transmission between Mesh network & Ethernet
- Available with POE power supply version
- Seamless integration with BMS
- Cost-Effective Solution

## Mechanical Structure





### **Receptacle Accessory**

HAPOE is a POE Splitter that separates power and data in an Ethernet cable. It enables HBGW02 to obtain power and data via a single Ethernet cable, simplifying installations and eliminating the need for extra power sources.

#### Mechanical Structure



For more details, please refer to https://hytronik.com/product/hapoe Note: HAPOE not included in the package.

#### Dimensions



## Additional Information / Documents

- 1.Data sheet is subject to change without notice. Please always refer to the most recent release on www.hytronik.com/products/bluetooth technology ->Bluetooth Accessories
- 2.Regarding Hytronik standard guarantee policy, please refer to www.hytronik.com/download ->knowledge ->Hytronik Standard Guarantee Policy