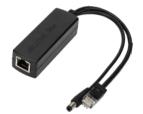

### **Receptacle Accessory**

HAPOE is a POE Splitter that separates power and data in an Ethernet cable. It enables HBGW02 to obtain power and data via a single Ethernet cable, simplifying installations and eliminating the need for extra power sources.

#### Mechanical Structure

For more details, please refer to https://hytronik.com/product/hapoe Note: HAPOE not included in the package.