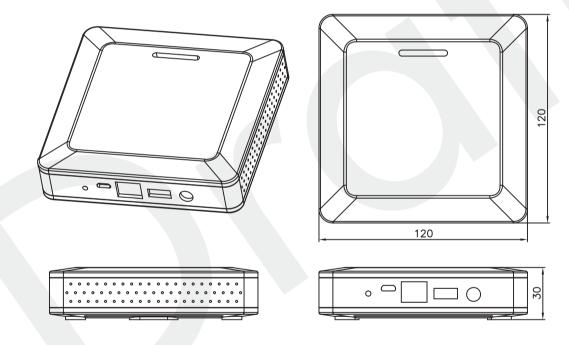

### Technical Data

| Product Dimension     | 120x120x30mm                                    |
|-----------------------|-------------------------------------------------|
| DC In                 | DC5V/2A                                         |
| WiFi Frequency        | 2412-2484MHz                                    |
| WiFi Output Power     | 19.5±1dBm                                       |
| WiFi Range            | Max.30m                                         |
| BT Output Power       | OdBm                                            |
| BT Range              | Max.10m                                         |
| LED Indicator         | Power On:Red<br>WIFI: Green<br>Bluetooth: Blue  |
| Operation temperature | Ta: -35°C ~ +70°C                               |
| IP rating             | IP20                                            |
| Safety and EMC        | EN-60950-1,EN-301489-17<br>EN-301489-1,EN-30328 |

#### Dimensions