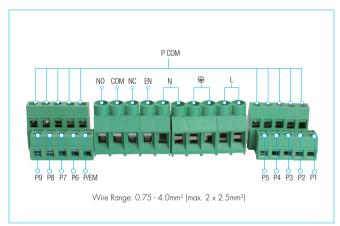

--------------------------------------------------------------------------------------------------------------------------------------|
|            | Designed for low-volt (SELV) applications with SELV sensor connection and SELV PUSH/retractive switch.                                                                                                                                                                                                 |
| SCB01/BLE  | GST type 6-pole terminal base quick connection box for dimming & switching application, 14 luminaire outlets, 10 SELV RJ45 sensor outlets and 10 SELV switch inputs. Support up to 8 luminaire channels via app, and an extra channel for VFC (volt-free contact) and an extra channel for ELT switch. |

#### Input & Output Terminal Function







## SELV (Low-volt) Direct Current Sensor Options



# What's so Helpful about SCB01/BLE Bluetooth "Intelligent" Control?

1. User enjoys the full set of powerful Bluetooth features (see page 05-11 for details).



**2.** Traditional way to extend number of luminaire outlets requires hard-wiring from one box to another. Now thanks to the Bluetooth mesh network, SCB01/BLE can be easily extended to another SCB01/BLE wirelessly!



**3.** SCB01/BLE can be wirelessly controlled by an EnOcean Bluetooth self-powered switch or Hytronik's Bluetooth touch panel HBP02.



**4.** Channel Grouping. Simple tick-box channels to group luminaire channels together!