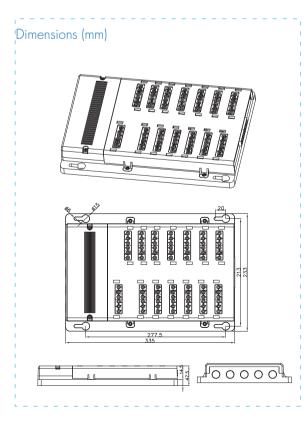

## Ordering data

| Model name | Description                                                                                                                                                                                                                                                                                            |
|------------|--------------------------------------------------------------------------------------------------------------------------------------------------------------------------------------------------------------------------------------------------------------------------------------------------------|
|            | Designed for low-volt (SELV) applications with SELV sensor connection and SELV PUSH/retractive switch.                                                                                                                                                                                                 |
| SCB01/BLE  | GST type 6-pole terminal base quick connection box for dimming & switching application, 14 luminaire outlets, 10 SELV RJ45 sensor outlets and 10 SELV switch inputs. Support up to 8 luminaire channels via app, and an extra channel for VFC (volt-free contact) and an extra channel for ELT switch. |

#### Input & Output Terminal Function