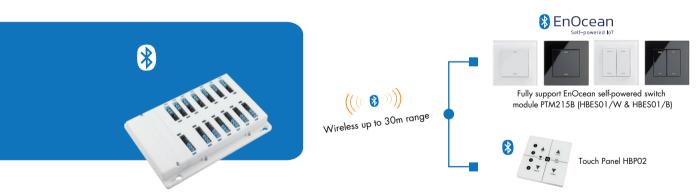

**3.** SCB01/BLE can be wirelessly controlled by an EnOcean Bluetooth self-powered switch or Hytronik's Bluetooth touch panel HBP02.

**4.** Channel Grouping. Simple tick-box channels to group luminaire channels together!