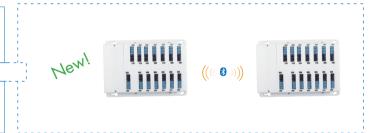

# What's so Helpful about SCB01/BLE Bluetooth "Intelligent" Control?

1. User enjoys the full set of powerful Bluetooth features (see page 05-11 for details).

**2.** Traditional way to extend number of luminaire outlets requires hard-wiring from one box to another. Now thanks to the Bluetooth mesh network, SCB01/BLE can be easily extended to another SCB01/BLE wirelessly!