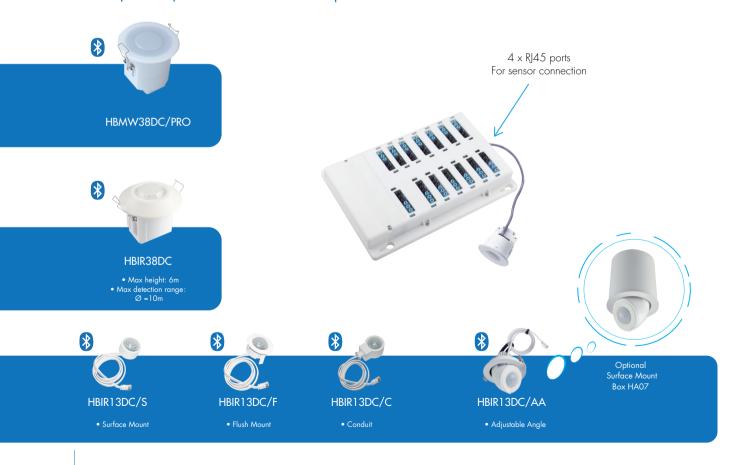

------------------------------------------------------------------------------|
|            | Designed for low-volt (SELV) applications with SELV sensor connection and SELV PUSH/retractive switch.                                                                                                                                                                                                 |
| SCB01/BLE  | GST type 6-pole terminal base quick connection box for dimming & switching application, 14 luminaire outlets, 10 SELV RJ45 sensor outlets and 10 SELV switch inputs. Support up to 8 luminaire channels via app, and an extra channel for VFC (volt-free contact) and an extra channel for ELT switch. |

#### Input & Output Terminal Function







## SELV (Low-volt) Direct Current Sensor Options



# What's so Helpful about SCB01/BLE Bluetooth "Intelligent" Control?

1. User enjoys the full set of powerful Bluetooth features (see page 05-11 for details).



**2.** Traditional way to extend number of luminaire outlets requires hard-wiring from one box to another. Now thanks to the Bluetooth mesh network, SCB01/BLE can be easily extended to another SCB01/BLE wirelessly!



**3.** SCB01/BLE can be wirelessly controlled by an EnOcean Bluetooth self-powered switch or Hytronik's Bluetooth touch panel HBP02.



**4.** Channel Grouping. Simple tick-box channels to group luminaire channels together!