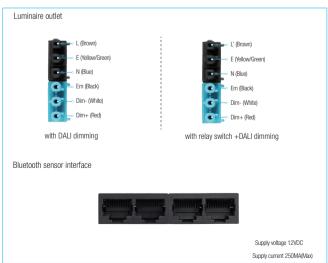

------------------------------------------------------------------------------------------------------------------------------------|
|            | Designed for low-volt (SELV) applications with SELV sensor connection and SELV PUSH/retractive switch.                                                                                                                                                                                                 |
| SCB01/BLE  | GST type 6-pole terminal base quick connection box for dimming & switching application, 14 luminaire outlets, 10 SELV RJ45 sensor outlets and 10 SELV switch inputs. Support up to 8 luminaire channels via app, and an extra channel for VFC (volt-free contact) and an extra channel for ELT switch. |

#### Input & Output Terminal Function







## SELV (Low-volt) Direct Current Sensor Options



# What's so Helpful about SCB01/BLE Bluetooth "Intelligent" Control?

1. User enjoys the full set of powerful Bluetooth features (see page 05-11 for details).



**2.** Traditional way to extend number of luminaire outlets requires hard-wiring from one box to another. Now thanks to the Bluetooth mesh network, SCB01/BLE can be easily extended to another SCB01/BLE wirelessly!



**3.** SCB01/BLE can be wirelessly controlled by an EnOcean Bluetooth self-powered switch or Hytronik's Bluetooth touch panel HBP02.



**4.** Channel Grouping. Simple tick-box channels to group luminaire channels together!