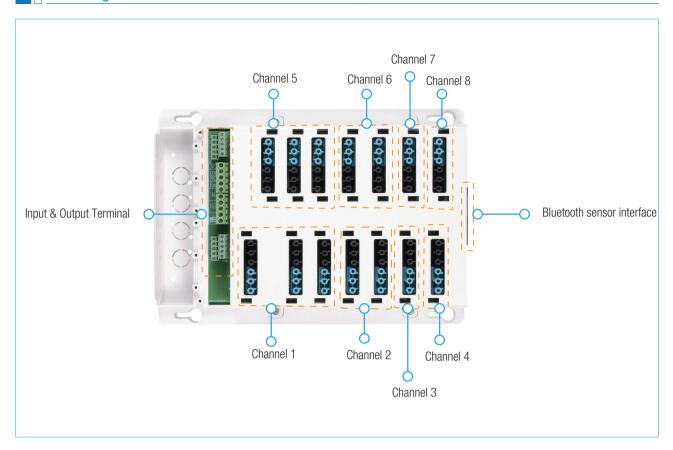

----------------------------------------------------------------------------------------------------------------------------------|
|            | Designed for low-volt (SELV) applications with SELV sensor connection and SELV PUSH/retractive switch.                                                                                                                                                                                                 |
| SCB01/BLE  | GST type 6-pole terminal base quick connection box for dimming & switching application, 14 luminaire outlets, 10 SELV RJ45 sensor outlets and 10 SELV switch inputs. Support up to 8 luminaire channels via app, and an extra channel for VFC (volt-free contact) and an extra channel for ELT switch. |

#### Input & Output Terminal Function







## SELV (Low-volt) Direct Current Sensor Options



# What's so Helpful about SCB01/BLE Bluetooth "Intelligent" Control?

1. User enjoys the full set of powerful Bluetooth features (see page 05-11 for details).



**2.** Traditional way to extend number of luminaire outlets requires hard-wiring from one box to another. Now thanks to the Bluetooth mesh network, SCB01/BLE can be easily extended to another SCB01/BLE wirelessly!



**3.** SCB01/BLE can be wirelessly controlled by an EnOcean Bluetooth self-powered switch or Hytronik's Bluetooth touch panel HBP02.



**4.** Channel Grouping. Simple tick-box channels to group luminaire channels together!