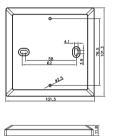

### Optional Accessories For Switch Bezel

The Switch Bezel is an accessory for Hytronik kinetic switches in Basalt Grey. It enhances accessibility, especially for those with impaired vision or limited hand mobility. Compliant with the UK's Part M regulations, it ensures safe and easy usage for everyone.

HAKS01/W, HAKS01/B (size:mm)

For the installation of a single switch

HAKS02/W, HAKS02/B (size:mm)

For the installation of double switches