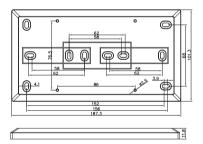

### Optional Accessories For Switch Bezel

The Switch Bezel is an accessory for Hytronik kinetic switches in Basalt Grey. It enhances accessibility, especially for those with impaired vision or limited hand mobility. Compliant with the UK's Part M regulations, it ensures safe and easy usage for everyone.

HAKS01/W, HAKS01/B (size:mm)

For the installation of a single switch

HAKS02/W, HAKS02/B (size:mm)

For the installation of double switches