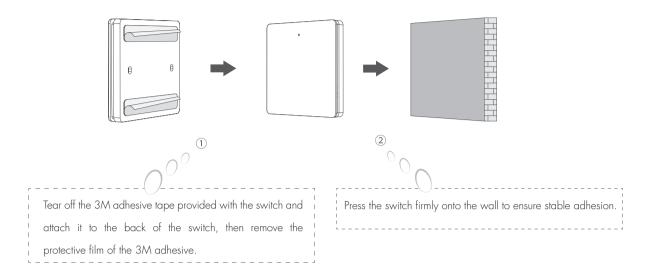

# Method 1: Adhesive Mounting

\* If the wall surface is clean and smooth, directly peel off the double-sided adhesive tape and stick the switch to the wall.