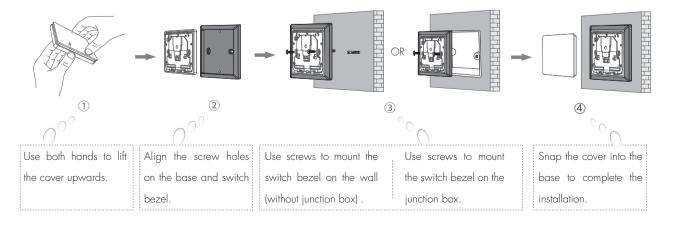

### Optional Accessories For Switch Bezel

The Switch Bezel is an accessory for Hytronik kinetic switches in Basalt Grey. It enhances accessibility, especially for those with impaired vision or limited hand mobility. Compliant with the UK's Part M regulations, it ensures safe and easy usage for everyone.

HAKS01/W, HAKS01/B (size:mm)

For the installation of a single switch

HAKS02/W, HAKS02/B (size:mm)

For the installation of double switches