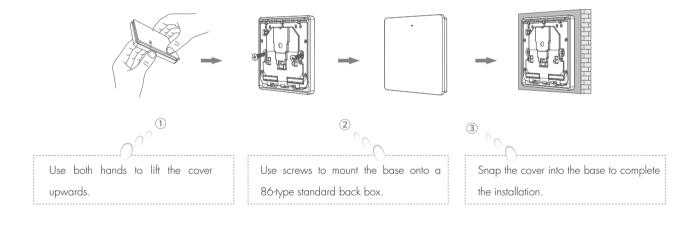

## Method 2: Installation with Original Switch Box

\* If prefer to install it on the original switch box, use screws for installation.