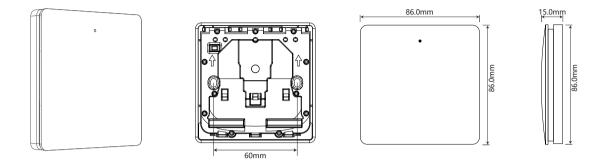

# Technical Specifications & Dimensions

| Bluetooth Transceiver  |                     |
|------------------------|---------------------|
| Operation frequency    | 2.4 GHz - 2.483 GHz |
| Transmission power     | 0 dBm               |
| Range (Typical indoor) | 10~30m              |
| Protocol               | ₿ Bluetooth®        |

| Overview              |                                                                                      |  |
|-----------------------|--------------------------------------------------------------------------------------|--|
| Power supply          | Self-powered (kinetic energy)                                                        |  |
| Channels              | l (one-gang)                                                                         |  |
| Mounting              | Adhesive pad option is being supplied<br>in the box, for use on smooth surfaces only |  |
| Lifetime              | 100,000 actuation (switching cycles)                                                 |  |
| Housing material      | PC                                                                                   |  |
| Switch pressing force | ≦700g (reference only, individual variations exist)                                  |  |
| Dimensions            | 86 x 86 x15mm                                                                        |  |
| Operation temperature | Ta: -10°C ~ +40°C                                                                    |  |