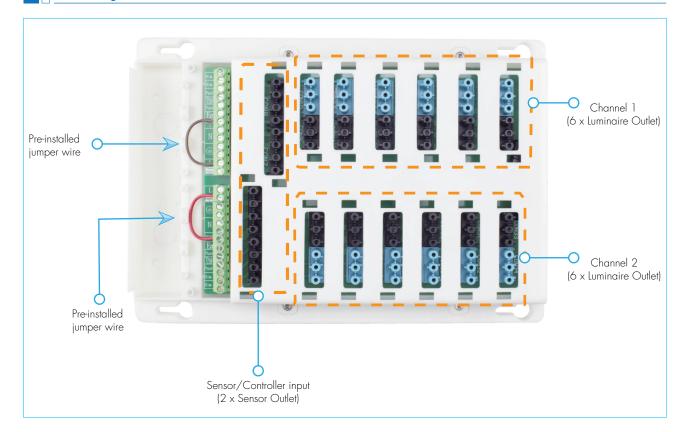

### **Key Features**

- Dimmable control applications (DALI-2 or 0/1-10V)
- Dual-circuit design for applications with both essential & non-essential supplies
- 12 luminaire outlets + 2 extra sensor outlet for sensor connection
- Luminaire outlet: GST type 6-pole terminal base (L or L', E, N, Em, Dim-, Dim+)
- Sensor outlet: GST type 8-pole terminal base (L, E, N, L', P1, P2, Dim-, Dim+)
- Black housing and white housing available to choose from
- Tamper-proof structure design
- Expandable: easy extension to another QCB03 via plug' n' play
- Rating of system: Max 16A. Rating of each output: Max 10A
- Flame-retardant material for safety protection

#### Input & Output Terminal Function

Factory default for SCB03 comes with 2 pre-installed jumper wires. The brown wire short-connects Switched L1 and L1 together, the red jumper wire short-connects Switched L2 and L2 together. With these jumper wires, user can freely choose different dimming control method and also freely switch between DALI control and 0/1-10V control.