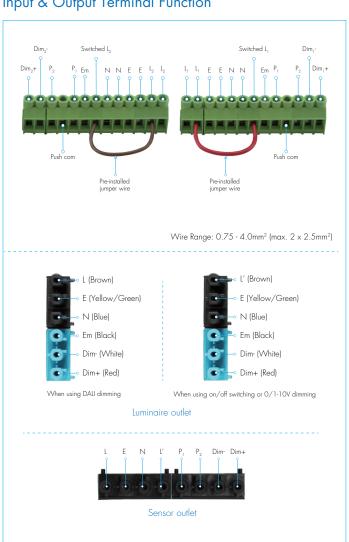

#### Input & Output Terminal Function

Factory default for SCB03 comes with 2 pre-installed jumper wires. The brown wire short-connects Switched L1 and L1 together, the red jumper wire short-connects Switched L2 and L2 together. With these jumper wires, user can freely choose different dimming control method and also freely switch between DALI control and 0/1-10V control.

- 1) two-channel (2  $\times$  6) dual DALI dimming – keep both jumper wires.
- 2) two-channel (2 x 6) dual 0/1-10V dimming – remove both jumper wires.
- 3) two-channel (2 x 6) with Sensor 1 using DALI dimming, and Sensor 2 using On/Off or 0/1-10V dimming - remove red wire, keep brown wire.
- 4) two-channel (2  $\times$  6) Sensor 1 using On/Off or O/1-10V dimming, and Sensor 2 using DALI dimming - remove brown wire, keep red wire.