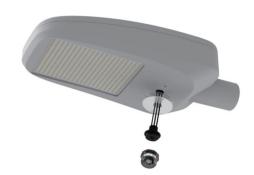

# Installation Scenario

\*Note: The hole is a special-shaped hole, which can not be applied to all lamps and lanterns.