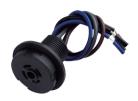

### **Product Description**

The HA18SKT receptacle is designed to be compatible with the SAM15 and HIR15 series products. It provides a Zhaga Book 18 standard interface, suitable for roadway lighting, area lighting, and occupancy lighting applications.

#### Hardware Features

Zhaga Book 18 standard

IP66 design

Height above luminaire: 10m

5-year warranty