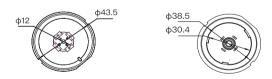

# **Dimensions**

| Mechanical    |                               |
|---------------|-------------------------------|
| Mounting      | M20 X 1.5 thread              |
|               | AWM1015, 20AWG,6"<br>(120mmn) |
| Receptacle    | ф 30mm                        |
| Gasket        | φ 36.5mm                      |
| Thread length | 18.5mm                        |
| Capable       | IK09                          |