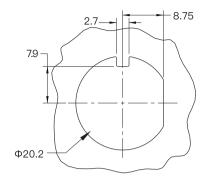

# Installation Scenario

\*Note: The hole is a special-shaped hole, which can not be applied to all lamps and lanterns.