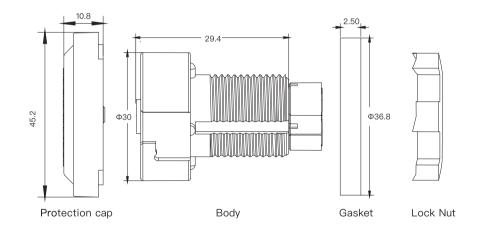

# Mechanical Structure & Dimensions

- 1. Protection cap
- 2. Receptacle body
- 3. Contact
- 4. Lead wire

- 5. Retaining holder
- 6. Sealant
- 7. Gasket
- 8. Lock nut

# **Dimensions**

| Mechanical    |                               |
|---------------|-------------------------------|
| Mounting      | M20 X 1.5 thread              |
|               | AWM1015, 20AWG,6"<br>(120mmn) |
| Receptacle    | ф 30mm                        |
| Gasket        | φ 36.5mm                      |
| Thread length | 18.5mm                        |
| Capable       | IK09                          |