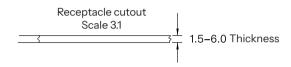

|
|-----------------------|-------------------|
| Operation temperature | Ta: -40°C ~ +70°C |
| IP rating             | IP66              |

| Mechanical    |                               |
|---------------|-------------------------------|
| Mounting      | M20 X 1.5 thread              |
|               | AWM1015, 20AWG,6"<br>(120mmn) |
| Receptacle    | ф 30mm                        |
| Gasket        | φ 36.5mm                      |
| Thread length | 18.5mm                        |
| Capable       | IK09                          |

# Mechanical Structure & Dimensions



- 1. Protection cap
- 2. Receptacle body
- 3. Contact
- 4. Lead wire

- 5. Retaining holder
- 6. Sealant
- 7. Gasket
- 8. Lock nut

# **Dimensions**





# Protection cap



# Installation Scenario







\*Note: The hole is a special-shaped hole, which can not be applied to all lamps and lanterns.

### Additional Information / Documents

 Regarding Hytronik standard guarantee policy, please refer to www.hytronik.com/download →knowledge →Hytronik Standard Guarantee Policy