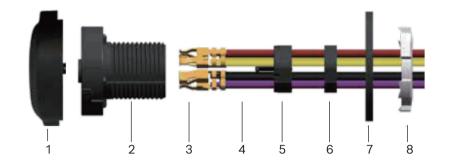

# Mechanical Structure & Dimensions

- 1. Protection cap
- 2. Receptacle body
- 3. Contact
- 4. Lead wire

- 5. Retaining holder
- 6. Sealant
- 7. Gasket
- 8. Lock nut