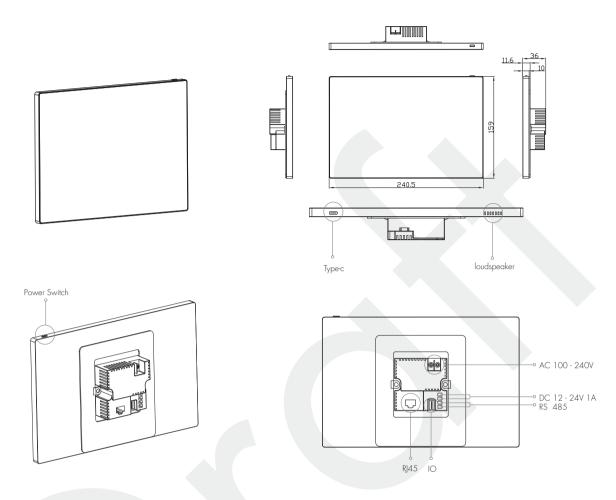

## Mechanical Structure & Dimensions

## Technical Specifications

| 100-240VAC               |
|--------------------------|
| 12-24VDC/1A              |
| RJ45 Ethernet port(100M) |
|                          |

| Environment           |                   |
|-----------------------|-------------------|
| Operation temperature | Ta: -20°C ~ +50°C |
| Relative humidity     | 20% ~ 90%         |
| IP rating             | IP20              |