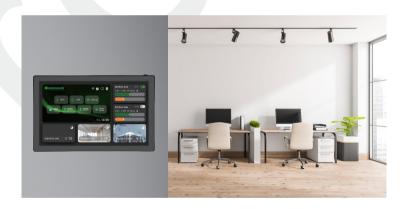

adjustment: on/off, dim/color tuning, scenes reacall
- (5) 5-year warranty

## Technical Specifications

| 100-240VAC               |
|--------------------------|
| 12-24VDC/1A              |
| RJ45 Ethernet port(100M) |
|                          |

| Environment           |                   |
|-----------------------|-------------------|
| Operation temperature | Ta: -20°C ~ +50°C |
| Relative humidity     | 20% ~ 90%         |
| IP rating             | IP20              |

Subject to change without notice. Edition: 25 Oct. 2024 Ver. Draft Page 1/3

## Mechanical Structure & Dimensions



# Wiring Diagram

AC Wiring Diagram



Subject to change without notice. Edition: 25 Oct. 2024 Ver. Draft Page 2/3



## Installation method & Application



Designed for electrical box/junction box



## Additional Information / Documents

- 1. Data sheet is subject to change without notice. Please always refer to the most recent release on www.hytronik.com/products/bluetooth technology ->Bluetooth Accessories
- 2. Regarding Hytronik standard guarantee policy, please refer to www.hytronik.com/download ->knowledge ->Hytronik Standard Guarantee Policy

Subject to change without notice. Edition: 25 Oct. 2024 Ver. Draft Page 3/3