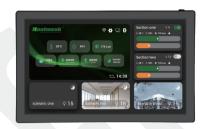

### Touch Screen with Bluetooth

#### HPAD-TSJASE1 & HPAD-TS/APP

10 - Inch & Gateway Capabilities

The HPAD series furnishes responsive capacitive touch functionality and is engineered to operate in conjunction with the Hytronik range of Bluetooth products. Provide the HPAD-TSJASE1 with gateway version and the HPAD-TS/APP without gateway to satisfy different demands. Weighing just 1 kg and installable using the existing switch box, it requires no wall modification and is powered directly, ensuring uninterrupted operation. Beyond simple brightness and tunable white control, it allows users to manage more complex scenes and grouping luminaires through the Koolmesh app, and displays key environmental metrics such as temperature, humidity, and lux levels, providing comprehensive control and monitoring in one device. It is suitable for industrial, as well as office and school applications. The HPAD is programmable using **Koolmesh**\* app.

### **Key Features**

- Enable extensive control over multiple devices
- Provide multiple interaction modes
- كِرْهِ Display temperature, humidity, lux value, energy use
- Easy operation & quick to master
- © Operates stably around the clock, low power.