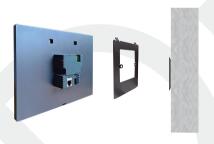

SJASE 1)
- Full suite of connectors
- Manual adjustment: on/off, dim/color tuning, scenes reacall
- (5) 5-year warranty

## Technical Specifications

| 100-240VAC               |
|--------------------------|
| 12-24VDC/1A              |
| RJ45 Ethernet port(100M) |
|                          |

| Environment           |                   |
|-----------------------|-------------------|
| Operation temperature | Ta: -20°C ~ +50°C |
| Relative humidity     | 20% ~ 90%         |
| IP rating             | IP20              |

Subject to change without notice. Edition: 25 Oct. 2024 Ver. Draft Page 1/3

## Mechanical Structure & Dimensions



# Wiring Diagram

AC Wiring Diagram



Subject to change without notice. Edition: 25 Oct. 2024 Ver. Draft Page 2/3



## Installation method & Application



Designed for electrical box/junction box



## Additional Information / Documents

- 1. Data sheet is subject to change without notice. Please always refer to the most recent release on www.hytronik.com/products/bluetooth technology ->Bluetooth Accessories
- 2. Regarding Hytronik standard guarantee policy, please refer to www.hytronik.com/download ->knowledge ->Hytronik Standard Guarantee Policy

Subject to change without notice. Edition: 25 Oct. 2024 Ver. Draft Page 3/3